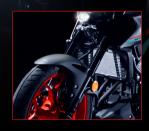

# LED

ดีไซน์ใหม่! โฉบเฉี่ยว คมษัด

ın ดุดัน almá Bigbike ละท้อนเอกลักษณ์ MT-Series

ถับน้ำมัน

รปทรบใหม่

Upside Down

เพิ่มสมรรถนะการทรบตัว ในทาบตรบ และทาบโค้บ

โช้คหลับ OHLINS

# รัศมีวงเลี้ยวแคบสด

หน้า เทเลสโคปิค (โซ้คหัวกลับ) โซ้คเคี่ยว รวมกับสวิงอาร์ม หลัง และกระเดื่องซับแรง

2.9 U.

หน้า - หลัง ดิสก์เบรก แบบมี ABS (Anti-Lock Brake System)