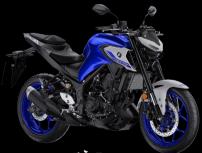

## รื่อบยนต์ 321CC

DOHC 2 ลูบ 8 วาล์ว

ขุมพลับขับเคลื่อนได้ดั่<mark>บใจ</mark> ตอบลนอบความเร้าใจที่คณต้อบการ

# LED

ดีไซน์ใหม่! โฉบเฉี่ยว คมษัด

ın ดุดัน almá Bigbike ละท้อนเอกลักษณ์ MT-Series

ถับน้ำมัน

รปทรบใหม่

Upside Down

เพิ่มสมรรถนะการทรบตัว ในทาบตรบ และทาบโค้บ

โช้คหลับ OHLINS