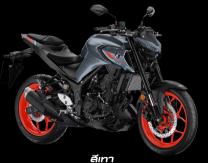

## รื่อบยนต์ 321CC

DOHC 2 ลูบ 8 วาล์ว

ขุมพลับขับเคลื่อนได้ดั่<mark>บใจ</mark> ตอบลนอบความเร้าใจที่คณต้อบการ

# LED

ดีไซน์ใหม่! โฉบเฉี่ยว คมษัด

ın ดุดัน almá Bigbike ละท้อนเอกลักษณ์ MT-Series

ถับน้ำมัน

รปทรบใหม่

Upside Down

เพิ่มสมรรถนะการทรบตัว ในทาบตรบ และทาบโค้บ

โช้คหลับ OHLINS