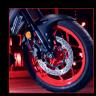

### ชดไฟหน้า Full LED

พร้อมดีไซน์ Twin-eve และไฟหน้า Mono Focus เทคโนโลยี Biabike ลว่าบษัด ทกระยะการบับบี่

# รัศมีวงเลี้ยวแคบสด

หน้า เทเลสโคปิค (โซ้คหัวกลับ) โซ้คเคี่ยว รวมกับสวิงอาร์ม หลัง และกระเดื่องซับแรง

2.9 U.

หน้า - หลัง ดิสก์เบรก แบบมี ABS (Anti-Lock Brake System)

### ยาง แบบ Tubeless

หน้า 110/70 R-17 M/C 54H 140/70 R-17 M/C 66H หลัง

ไฟหน้า Mono Focus LED แบตเตอรี่ 12 V, 7.0 Ah (10 HR) / GTZ8V

ล้อแม็ก หน้า - หลัง

\*บริษัทฯ ขอสงวนสิทธิ์การเปลี่ยนแปลงข้อมูลโดยไม่ต้องแจ้งให้ทราบล่วงหน้า